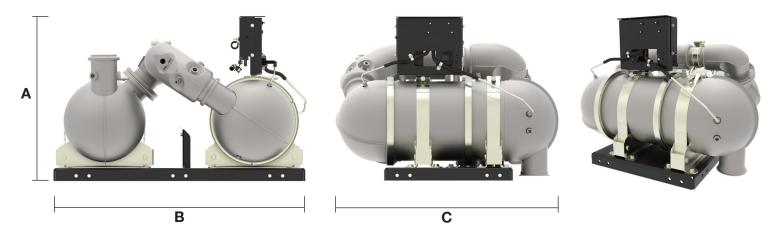

| PEDESTAL POWER PACK |       | Α           | В         | С           |
|---------------------|-------|-------------|-----------|-------------|
| TCD 7.8 ATS         | mm/in | 637.8/25.11 | 975/38.38 | 900.9/35.46 |