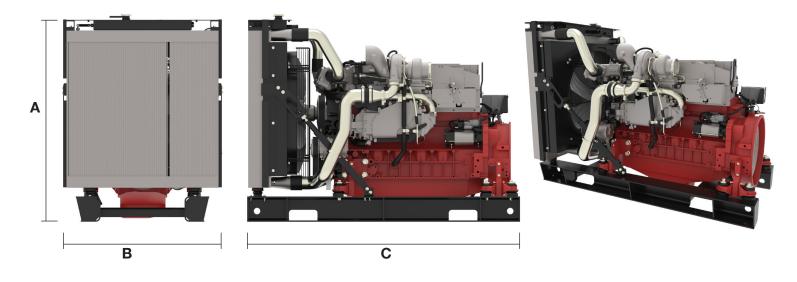

## The engine company.

| PEDESTAL POWER PACK |       | Α          | В         | С          |
|---------------------|-------|------------|-----------|------------|
| TCD 7.8             | mm/in | 1266/49.84 | 969/38.14 | 1664/65.51 |